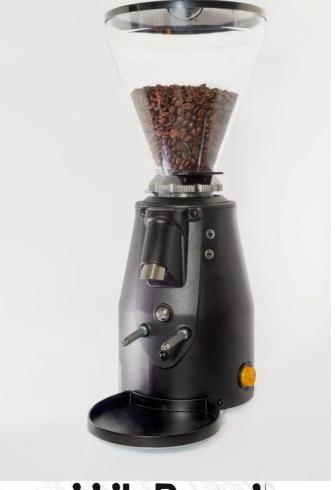

## The La Pavoni "Zip Junior" Automatic dosing grinder

A lower volume grinder with big grinder features.

Easy "auto" dosing convenience, no coffee to scoop. The perfect size grinder for commercial machines that produce up to 200 drinks per day or use for your decaf and flavored coffee service.

## ZIP JR - B

ETL Certified Made in Italy

Auto 1 touch dosing
1. 75 lb. hopper capacity Multiple
grind settings
Large 50mm steel burrs
Seal-lock tab prevents bean spillage
Steel case body and adjustments Volt
110/213 watts
1/4 HP motor
Height: 19" Width: 7" Depth: 1 0"
Weight: 16 lbs