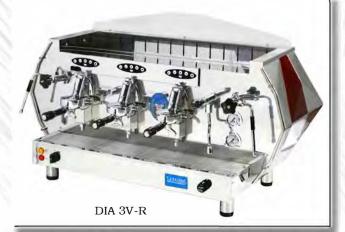

## The Volumetric Line

DIA 2V-B - 2 group, Blue DIA 2V-R - 2 group, Red DIA 3V-B - 3 group, Blue DIA 3V-R - 3 group, Red

2 Group: 14 liter boiler 230V/4370W W36 X D25 X H26 3 Group: 22.5 liter boiler 230V/5465W