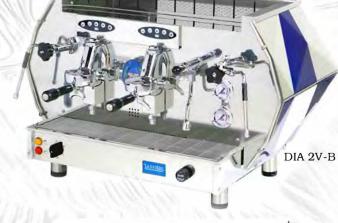

## The Volumetric Line

DIA 2V-B - 2 group, Blue DIA 2V-R - 2 group, Red DIA 3V-B - 3 group, Blue DIA 3V-R - 3 group, Red

2 Group: 14 liter boiler 230V/4370W W36 X D25 X H26 3 Group: 22.5 liter boiler 230V/5465W