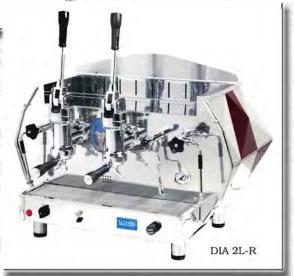

## Lever Specifications:

Lever Piston Operation
2 or 3 group configurations
Ruby red or Sapphire blue
2 pivoting steam wands
1 hot water tap
Pressure gauge
Visible sight glass
Auto-fill system
Extra portafilter handle
Warming tray
Raised feet
ETL Certified
Water softener included

#### The Lever Line

DIA 2L-B - 2 group, Blue DIA 2L-R - 2 group, Red DIA 3L-B - 3 group, Blue DIA 3L-R - 3 group, Red 2 Group: 14 liter boiler 230V/4370W W36 X D25 X H26 3 Group: 22.5 liter boiler 230V/5465W W45 X D25 X H26