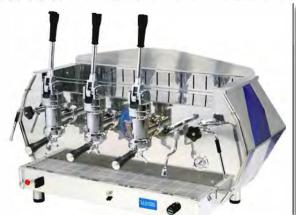

# DIAMANTE

### DIA 3L-B

## THE MASTERPIECE IS BACK!

La Pavoni proudly re-introduces Bruno Munari's 1955 Concorso Diamante Series.

Beautifully hand-crafted in 304 polished stainless steel. The contoured panels offer a prism of reflecting angles like no other. The classic pull-down lever is a true retro look of the 50's style Italian Cafe.

## Lever Specifications:

Lever Piston Operation
2 or 3 group configurations
Ruby red or Sapphire blue
2 pivoting steam wands
1 hot water tap
Pressure gauge
Visible sight glass
Auto-fill system
Extra portafilter handle
Warming tray
Raised feet
ETL Certified
Water softener included